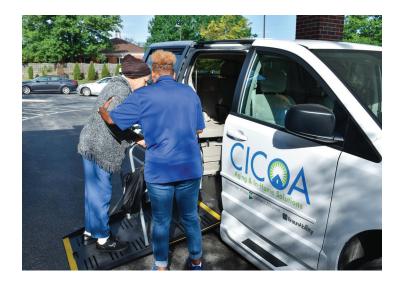

# MY FREEDOM PROGRAM

Transportation around Central Indiana for seniors & individuals with disabilities

People experiencing a disability or anyone over the age of 60 in Central Indiana may be eligible for the MY FREEDOM PROGRAM.

Experience a new level of freedom with reduced fares from your home to work, appointments, church or just to see your friend!

The My Freedom Program offers affordable crosscounty transportation for qualifying individuals.