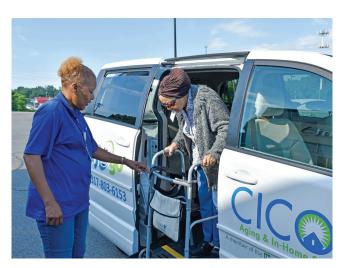

# MY FREEDOM PROGRAM

Transportation around Central Indiana for seniors & individuals with disabilities

People experiencing a disability or anyone over the age of 60 in Central Indiana may be eligible for the MY FREEDOM PROGRAM.

Experience a new level of freedom with reduced fares from your home to work, appointments, church or just to see your friend!

The My Freedom Program offers affordable crosscounty transportation for qualifying individuals.