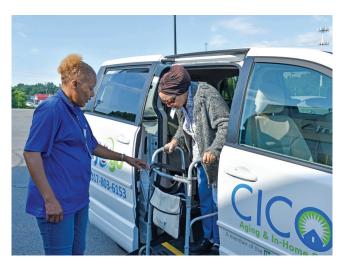

# MY FREEDOM PROGRAM

Transportation around Central Indiana for seniors & individuals with disabilities

People experiencing a disability or anyone over the age of 60 in Central Indiana may be eligible for the MY FREEDOM PROGRAM.

Experience a new level of freedom with reduced fares from your home to work, appointments, church or just to see your friend!

The My Freedom Program offers affordable crosscounty transportation for qualifying individuals.